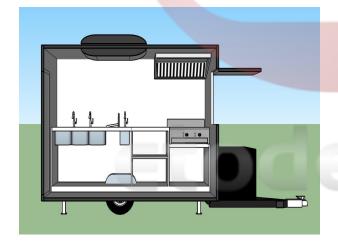

#### Floor Plan

Model: FS300, Dimensions: 300\*200\*230cm,

## **Specification**

| Model:             | FS300                                                                                                                                                                                                                                                                                                                            |
|--------------------|----------------------------------------------------------------------------------------------------------------------------------------------------------------------------------------------------------------------------------------------------------------------------------------------------------------------------------|
| Dimensions:        | 300*200*230cm                                                                                                                                                                                                                                                                                                                    |
| Window:            | Sliding concession windows, with gas struts                                                                                                                                                                                                                                                                                      |
| Color:             | Black                                                                                                                                                                                                                                                                                                                            |
| Electrical:        | 110V/60HZ                                                                                                                                                                                                                                                                                                                        |
| Suitable:          | 1-3 persons                                                                                                                                                                                                                                                                                                                      |
| Material:          | Exterior wall: Extruded Polystyrene Boards Insulation: 25mm Black cotton Interior wall: ACM Workbench: 201 stainless steel Floor: Non-slip aluminium checkered floor                                                                                                                                                             |
| Trailer Accessory: | 88cm safety chain Trailer hitch ball Trailer coupler Trailer stabilizers Heavy-duty trailer jack with wheel Flip down stainless steel serving shelf Door stop 7 pin trailer connector Hitting brake system Stainless steel generator cage Stainless steel propane tank holder Air conditioner Full Trailer vinyl wrap Gas piping |
| Electrical System: | Electrical panel board Circuit breaker Power sockets Generator receptacles with cover                                                                                                                                                                                                                                            |
| Lighting:          | Interior LED light bars Side lights Trailer tail lights & red reflectors License lights                                                                                                                                                                                                                                          |