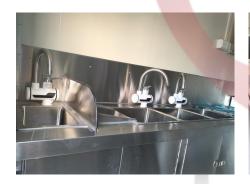

| Water Sink Kits:     | 3 compartment water sink with drainboard & side splash Hand sink Commercial faucets for cold & hot water Floor drain                                                                                                                          |
|----------------------|-----------------------------------------------------------------------------------------------------------------------------------------------------------------------------------------------------------------------------------------------|
| Water Supply System: | 24V water pumps 25L plastic clean water tanks 25L wastewater tanks                                                                                                                                                                            |
| Kitchen Equipment:   | Front stainless steel workbench with cabinets Rear stainless steel workbench with backsplash Gas flattop grill, dimensions: 73x55x40cm Bench fridge, dimensions: 150X60X80CM Electric bain marie Slush machines 1m stainless steel range hood |
| Warranty:            | 1 year warranty for free                                                                                                                                                                                                                      |

### **Details**

- Side - - Front - - Side -

- Rear - - Ceiling -

- Sinks - - Bain Marie - - Grill -

- Range Hood - - Slush Machines - - Fridge -