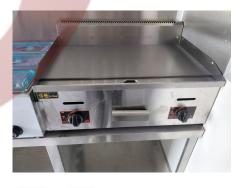

| Water Sink Kits:     | 3 compartment water sink with drainboard & side splash Hand sink Commercial faucets for cold & hot water Floor drain                                                                                                                          |
|----------------------|-----------------------------------------------------------------------------------------------------------------------------------------------------------------------------------------------------------------------------------------------|
| Water Supply System: | 24V water pumps 25L plastic clean water tanks 25L wastewater tanks                                                                                                                                                                            |
| Kitchen Equipment:   | Front stainless steel workbench with cabinets Rear stainless steel workbench with backsplash Gas flattop grill, dimensions: 73x55x40cm Bench fridge, dimensions: 150X60X80CM Electric bain marie Slush machines 1m stainless steel range hood |
| Warranty:            | 1 year warranty for free                                                                                                                                                                                                                      |

### **Details**

- Side - - Front - - Side -

- Rear - - Ceiling -

- Sinks - - Bain Marie - - Grill -

- Range Hood - - Slush Machines - - Fridge -