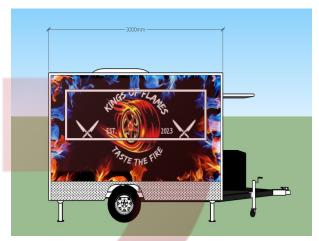

## **FS300 BBQ Trailer**

## **Specification**

| Model:             | FS300                                                                                                                                                                                                                                                                                                                            |
|--------------------|----------------------------------------------------------------------------------------------------------------------------------------------------------------------------------------------------------------------------------------------------------------------------------------------------------------------------------|
| Dimensions:        | 300*200*230cm                                                                                                                                                                                                                                                                                                                    |
| Window:            | Sliding concession windows, with gas struts                                                                                                                                                                                                                                                                                      |
| Color:             | Black                                                                                                                                                                                                                                                                                                                            |
| Electrical:        | 110V/60HZ                                                                                                                                                                                                                                                                                                                        |
| Suitable:          | 1-3 persons                                                                                                                                                                                                                                                                                                                      |
| Material:          | Exterior wall: Extruded Polystyrene Boards Insulation: 25mm Black cotton Interior wall: ACM Workbench: 201 stainless steel Floor: Non-slip aluminium checkered floor                                                                                                                                                             |
| Trailer Accessory: | 88cm safety chain Trailer hitch ball Trailer coupler Trailer stabilizers Heavy-duty trailer jack with wheel Flip down stainless steel serving shelf Door stop 7 pin trailer connector Hitting brake system Stainless steel generator cage Stainless steel propane tank holder Air conditioner Full Trailer vinyl wrap Gas piping |
| Electrical System: | Electrical panel board Circuit breaker Power sockets Generator receptacles with cover                                                                                                                                                                                                                                            |
| Lighting:          | Interior LED light bars Side lights Trailer tail lights & red reflectors License lights                                                                                                                                                                                                                                          |