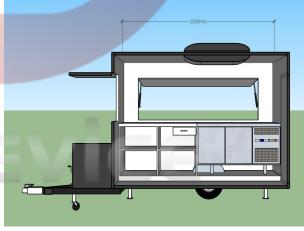

e                                                                                                                                                                                                                      |

For more information on this trailer model, such as size options, pricing, standard configurations, customization and upgrades, production time, delivery terms, etc., please email **sales@etofoodcarts.com**. Our sales agent will contact you within a day or even sooner to address any inquiries you may have.



### **Details**







- Side - - Front - - Side -







- Rear - - Ceiling -







- Sinks - - Bain Marie - - Grill -







- Range Hood - - Slush Machines - - Fridge -

#### Floor Plan

Model: FS300, Dimensions: 300\*200\*230cm,



# Etodevice

## Design