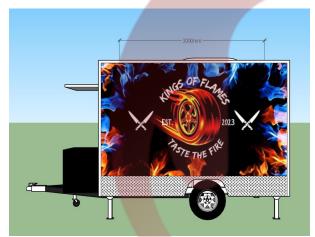

## **FS300 BBQ Trailer**

## **Specification**

| Model:             | FS300                                                                                                                                                                                                                                                                                                                            |
|--------------------|----------------------------------------------------------------------------------------------------------------------------------------------------------------------------------------------------------------------------------------------------------------------------------------------------------------------------------|
| Dimensions:        | 300*200*230cm                                                                                                                                                                                                                                                                                                                    |
| Window:            | Sliding concession windows, with gas struts                                                                                                                                                                                                                                                                                      |
| Color:             | Black                                                                                                                                                                                                                                                                                                                            |
| Electrical:        | 110V/60HZ                                                                                                                                                                                                                                                                                                                        |
| Suitable:          | 1-3 persons                                                                                                                                                                                                                                                                                                                      |
| Material:          | Exterior wall: Extruded Polystyrene Boards Insulation: 25mm Black cotton Interior wall: ACM Workbench: 201 stainless steel Floor: Non-slip aluminium checkered floor                                                                                                                                                             |
| Trailer Accessory: | 88cm safety chain Trailer hitch ball Trailer coupler Trailer stabilizers Heavy-duty trailer jack with wheel Flip down stainless steel serving shelf Door stop 7 pin trailer connector Hitting brake system Stainless steel generator cage Stainless steel propane tank holder Air conditioner Full Trailer vinyl wrap Gas piping |
| Electrical System: | Electrical panel board Circuit breaker Power sockets Generator receptacles with cover                                                                                                                                                                                                                                            |
| Lighting:          | Interior LED light bars Side lights Trailer tail lights & red reflectors License lights                                                                                                                                                                                                                                          |