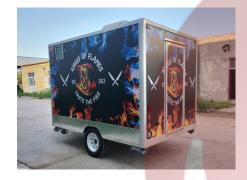

## **FS300 BBQ Trailer**

## **Specification**

| Model:             | FS300                                                                                                                                                                                                                                                                                                                            |
|--------------------|----------------------------------------------------------------------------------------------------------------------------------------------------------------------------------------------------------------------------------------------------------------------------------------------------------------------------------|
| Dimensions:        | 300*200*230cm                                                                                                                                                                                                                                                                                                                    |
| Window:            | Sliding concession windows, with gas struts                                                                                                                                                                                                                                                                                      |
| Color:             | Black                                                                                                                                                                                                                                                                                                                            |
| Electrical:        | 110V/60HZ                                                                                                                                                                                                                                                                                                                        |
| Suitable:          | 1-3 persons                                                                                                                                                                                                                                                                                                                      |
| Material:          | Exterior wall: Extruded Polystyrene Boards Insulation: 25mm Black cotton Interior wall: ACM Workbench: 201 stainless steel Floor: Non-slip aluminium checkered floor                                                                                                                                                             |
| Trailer Accessory: | 88cm safety chain Trailer hitch ball Trailer coupler Trailer stabilizers Heavy-duty trailer jack with wheel Flip down stainless steel serving shelf Door stop 7 pin trailer connector Hitting brake system Stainless steel generator cage Stainless steel propane tank holder Air conditioner Full Trailer vinyl wrap Gas piping |
| Electrical System: | Electrical panel board Circuit breaker Power sockets Generator receptacles with cover                                                                                                                                                                                                                                            |
| Lighting:          | Interior LED light bars Side lights Trailer tail lights & red reflectors License lights                                                                                                                                                                                                                                          |

### **Details**

- Side - - Front - - Side -

- Rear - - Ceiling -

- Sinks - - Bain Marie - - Grill -

- Range Hood - - Slush Machines - - Fridge -