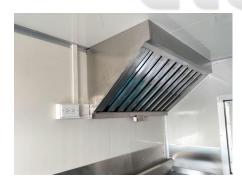

| Water Sink Kits:     | 3 compartment water sink with drainboard & side splash Hand sink Commercial faucets for cold & hot water Floor drain                                                                                                                          |
|----------------------|-----------------------------------------------------------------------------------------------------------------------------------------------------------------------------------------------------------------------------------------------|
| Water Supply System: | 24V water pumps 25L plastic clean water tanks 25L wastewater tanks                                                                                                                                                                            |
| Kitchen Equipment:   | Front stainless steel workbench with cabinets Rear stainless steel workbench with backsplash Gas flattop grill, dimensions: 73x55x40cm Bench fridge, dimensions: 150X60X80CM Electric bain marie Slush machines 1m stainless steel range hood |
| Warranty:            | 1 year warranty for free                                                                                                                                                                                                                      |

### **Details**

- Side - - Front - - Side -

- Rear - - Ceiling -

- Sinks - - Bain Marie - - Grill -

- Range Hood - - Slush Machines - - Fridge -