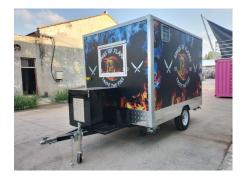

## **FS300 BBQ Trailer**

## **Specification**

| Model:             | FS300                                                                                                                                                                                                                                                                                                                            |
|--------------------|----------------------------------------------------------------------------------------------------------------------------------------------------------------------------------------------------------------------------------------------------------------------------------------------------------------------------------|
| Dimensions:        | 300*200*230cm                                                                                                                                                                                                                                                                                                                    |
| Window:            | Sliding concession windows, with gas struts                                                                                                                                                                                                                                                                                      |
| Color:             | Black                                                                                                                                                                                                                                                                                                                            |
| Electrical:        | 110V/60HZ                                                                                                                                                                                                                                                                                                                        |
| Suitable:          | 1-3 persons                                                                                                                                                                                                                                                                                                                      |
| Material:          | Exterior wall: Extruded Polystyrene Boards Insulation: 25mm Black cotton Interior wall: ACM Workbench: 201 stainless steel Floor: Non-slip aluminium checkered floor                                                                                                                                                             |
| Trailer Accessory: | 88cm safety chain Trailer hitch ball Trailer coupler Trailer stabilizers Heavy-duty trailer jack with wheel Flip down stainless steel serving shelf Door stop 7 pin trailer connector Hitting brake system Stainless steel generator cage Stainless steel propane tank holder Air conditioner Full Trailer vinyl wrap Gas piping |
| Electrical System: | Electrical panel board Circuit breaker Power sockets Generator receptacles with cover                                                                                                                                                                                                                                            |
| Lighting:          | Interior LED light bars Side lights Trailer tail lights & red reflectors License lights                                                                                                                                                                                                                                          |

### **Details**

- Side - - Front - - Side -

- Rear - - Ceiling -

- Sinks - - Bain Marie - - Grill -

- Range Hood - - Slush Machines - - Fridge -