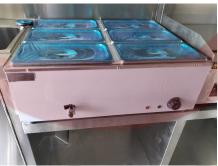

| Water Sink Kits:     | 3 compartment water sink with drainboard & side splash Hand sink Commercial faucets for cold & hot water Floor drain                                                                                                                          |
|----------------------|-----------------------------------------------------------------------------------------------------------------------------------------------------------------------------------------------------------------------------------------------|
| Water Supply System: | 24V water pumps 25L plastic clean water tanks 25L wastewater tanks                                                                                                                                                                            |
| Kitchen Equipment:   | Front stainless steel workbench with cabinets Rear stainless steel workbench with backsplash Gas flattop grill, dimensions: 73x55x40cm Bench fridge, dimensions: 150X60X80CM Electric bain marie Slush machines 1m stainless steel range hood |
| Warranty:            | 1 year warranty for free                                                                                                                                                                                                                      |

### **Details**

- Side - - Front - - Side -

- Rear - - Ceiling -

- Sinks - - Bain Marie - - Grill -

- Range Hood - - Slush Machines - - Fridge -