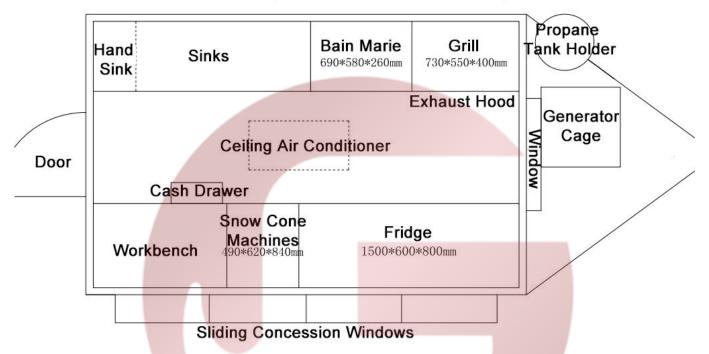

| 1 year warranty for free                                                                                                                                                                                                                      |

For more information on this trailer model, such as size options, pricing, standard configurations, customization and upgrades, production time, delivery terms, etc., please email **sales@etofoodcarts.com**. Our sales agent will contact you within a day or even sooner to address any inquiries you may have.



### **Details**







- Side - - Front - - Side -







- Rear - - Ceiling -







- Sinks - - Bain Marie - - Grill -







- Range Hood - - Slush Machines - - Fridge -

#### Floor Plan

Model: FS300, Dimensions: 300\*200\*230cm,



# Etodevice

## Design