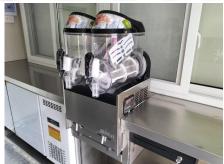

| Water Sink Kits:     | 3 compartment water sink with drainboard & side splash Hand sink Commercial faucets for cold & hot water Floor drain                                                                                                                          |
|----------------------|-----------------------------------------------------------------------------------------------------------------------------------------------------------------------------------------------------------------------------------------------|
| Water Supply System: | 24V water pumps 25L plastic clean water tanks 25L wastewater tanks                                                                                                                                                                            |
| Kitchen Equipment:   | Front stainless steel workbench with cabinets Rear stainless steel workbench with backsplash Gas flattop grill, dimensions: 73x55x40cm Bench fridge, dimensions: 150X60X80CM Electric bain marie Slush machines 1m stainless steel range hood |
| Warranty:            | 1 year warranty for free                                                                                                                                                                                                                      |

### **Details**

- Side - - Front - - Side -

- Rear - - Ceiling -

- Sinks - - Bain Marie - - Grill -

- Range Hood - - Slush Machines - - Fridge -