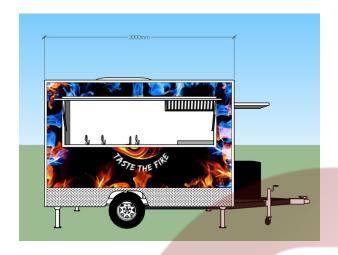

## **FS300 BBQ Trailer**

## **Specification**

| Model:             | FS300                                                                                                                                                                                                                                                                                                                            |
|--------------------|----------------------------------------------------------------------------------------------------------------------------------------------------------------------------------------------------------------------------------------------------------------------------------------------------------------------------------|
| Dimensions:        | 300*200*230cm                                                                                                                                                                                                                                                                                                                    |
| Window:            | Sliding concession windows, with gas struts                                                                                                                                                                                                                                                                                      |
| Color:             | Black                                                                                                                                                                                                                                                                                                                            |
| Electrical:        | 110V/60HZ                                                                                                                                                                                                                                                                                                                        |
| Suitable:          | 1-3 persons                                                                                                                                                                                                                                                                                                                      |
| Material:          | Exterior wall: Extruded Polystyrene Boards Insulation: 25mm Black cotton Interior wall: ACM Workbench: 201 stainless steel Floor: Non-slip aluminium checkered floor                                                                                                                                                             |
| Trailer Accessory: | 88cm safety chain Trailer hitch ball Trailer coupler Trailer stabilizers Heavy-duty trailer jack with wheel Flip down stainless steel serving shelf Door stop 7 pin trailer connector Hitting brake system Stainless steel generator cage Stainless steel propane tank holder Air conditioner Full Trailer vinyl wrap Gas piping |
| Electrical System: | Electrical panel board Circuit breaker Power sockets Generator receptacles with cover                                                                                                                                                                                                                                            |
| Lighting:          | Interior LED light bars Side lights Trailer tail lights & red reflectors License lights                                                                                                                                                                                                                                          |