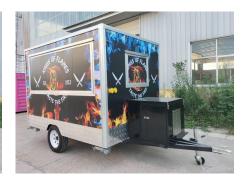

## **FS300 BBQ Trailer**

## **Specification**

| Model:             | FS300                                                                                                                                                                                                                                                                                                                            |
|--------------------|----------------------------------------------------------------------------------------------------------------------------------------------------------------------------------------------------------------------------------------------------------------------------------------------------------------------------------|
| Dimensions:        | 300*200*230cm                                                                                                                                                                                                                                                                                                                    |
| Window:            | Sliding concession windows, with gas struts                                                                                                                                                                                                                                                                                      |
| Color:             | Black                                                                                                                                                                                                                                                                                                                            |
| Electrical:        | 110V/60HZ                                                                                                                                                                                                                                                                                                                        |
| Suitable:          | 1-3 persons                                                                                                                                                                                                                                                                                                                      |
| Material:          | Exterior wall: Extruded Polystyrene Boards Insulation: 25mm Black cotton Interior wall: ACM Workbench: 201 stainless steel Floor: Non-slip aluminium checkered floor                                                                                                                                                             |
| Trailer Accessory: | 88cm safety chain Trailer hitch ball Trailer coupler Trailer stabilizers Heavy-duty trailer jack with wheel Flip down stainless steel serving shelf Door stop 7 pin trailer connector Hitting brake system Stainless steel generator cage Stainless steel propane tank holder Air conditioner Full Trailer vinyl wrap Gas piping |
| Electrical System: | Electrical panel board Circuit breaker Power sockets Generator receptacles with cover                                                                                                                                                                                                                                            |
| Lighting:          | Interior LED light bars Side lights Trailer tail lights & red reflectors License lights                                                                                                                                                                                                                                          |

### **Details**

- Side - - Front - - Side -

- Rear - - Ceiling -

- Sinks - - Bain Marie - - Grill -

- Range Hood - - Slush Machines - - Fridge -