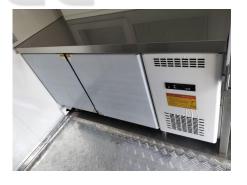

| Water Sink Kits:     | 3 compartment water sink with drainboard & side splash Hand sink Commercial faucets for cold & hot water Floor drain                                                                                                                          |
|----------------------|-----------------------------------------------------------------------------------------------------------------------------------------------------------------------------------------------------------------------------------------------|
| Water Supply System: | 24V water pumps 25L plastic clean water tanks 25L wastewater tanks                                                                                                                                                                            |
| Kitchen Equipment:   | Front stainless steel workbench with cabinets Rear stainless steel workbench with backsplash Gas flattop grill, dimensions: 73x55x40cm Bench fridge, dimensions: 150X60X80CM Electric bain marie Slush machines 1m stainless steel range hood |
| Warranty:            | 1 year warranty for free                                                                                                                                                                                                                      |

### **Details**

- Side - - Front - - Side -

- Rear - - Ceiling -

- Sinks - - Bain Marie - - Grill -

- Range Hood - - Slush Machines - - Fridge -