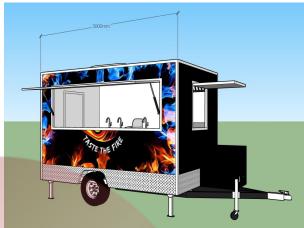

## **FS300 BBQ Trailer**

## **Specification**

| Model:             | FS300                                                                                                                                                                                                                                                                                                                            |
|--------------------|----------------------------------------------------------------------------------------------------------------------------------------------------------------------------------------------------------------------------------------------------------------------------------------------------------------------------------|
| Dimensions:        | 300*200*230cm                                                                                                                                                                                                                                                                                                                    |
| Window:            | Sliding concession windows, with gas struts                                                                                                                                                                                                                                                                                      |
| Color:             | Black                                                                                                                                                                                                                                                                                                                            |
| Electrical:        | 110V/60HZ                                                                                                                                                                                                                                                                                                                        |
| Suitable:          | 1-3 persons                                                                                                                                                                                                                                                                                                                      |
| Material:          | Exterior wall: Extruded Polystyrene Boards Insulation: 25mm Black cotton Interior wall: ACM Workbench: 201 stainless steel Floor: Non-slip aluminium checkered floor                                                                                                                                                             |
| Trailer Accessory: | 88cm safety chain Trailer hitch ball Trailer coupler Trailer stabilizers Heavy-duty trailer jack with wheel Flip down stainless steel serving shelf Door stop 7 pin trailer connector Hitting brake system Stainless steel generator cage Stainless steel propane tank holder Air conditioner Full Trailer vinyl wrap Gas piping |
| Electrical System: | Electrical panel board Circuit breaker Power sockets Generator receptacles with cover                                                                                                                                                                                                                                            |
| Lighting:          | Interior LED light bars Side lights Trailer tail lights & red reflectors License lights                                                                                                                                                                                                                                          |