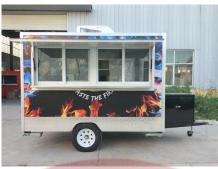

## **FS300 BBQ Trailer**

## **Specification**

| Model:             | FS300                                                                                                                                                                                                                                                                                                                            |
|--------------------|----------------------------------------------------------------------------------------------------------------------------------------------------------------------------------------------------------------------------------------------------------------------------------------------------------------------------------|
| Dimensions:        | 300*200*230cm                                                                                                                                                                                                                                                                                                                    |
| Window:            | Sliding concession windows, with gas struts                                                                                                                                                                                                                                                                                      |
| Color:             | Black                                                                                                                                                                                                                                                                                                                            |
| Electrical:        | 110V/60HZ                                                                                                                                                                                                                                                                                                                        |
| Suitable:          | 1-3 persons                                                                                                                                                                                                                                                                                                                      |
| Material:          | Exterior wall: Extruded Polystyrene Boards Insulation: 25mm Black cotton Interior wall: ACM Workbench: 201 stainless steel Floor: Non-slip aluminium checkered floor                                                                                                                                                             |
| Trailer Accessory: | 88cm safety chain Trailer hitch ball Trailer coupler Trailer stabilizers Heavy-duty trailer jack with wheel Flip down stainless steel serving shelf Door stop 7 pin trailer connector Hitting brake system Stainless steel generator cage Stainless steel propane tank holder Air conditioner Full Trailer vinyl wrap Gas piping |
| Electrical System: | Electrical panel board Circuit breaker Power sockets Generator receptacles with cover                                                                                                                                                                                                                                            |
| Lighting:          | Interior LED light bars Side lights Trailer tail lights & red reflectors License lights                                                                                                                                                                                                                                          |

### **Details**

- Side - - Front - - Side -

- Rear - - Ceiling -

- Sinks - - Bain Marie - - Grill -

- Range Hood - - Slush Machines - - Fridge -